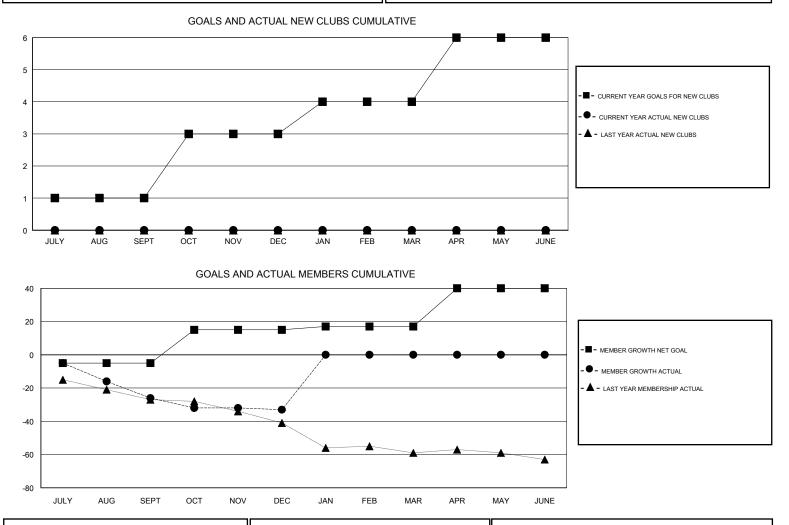

## **CINDY GREGG** GMT:

| GMT: CINDY GREGG |               |           | LOCAT         | GMT CA                |                           |                         |                                                    |  |
|------------------|---------------|-----------|---------------|-----------------------|---------------------------|-------------------------|----------------------------------------------------|--|
|                  | Club          | S         |               | Members               |                           |                         |                                                    |  |
|                  | RESULTS FOR   | 2017-2018 |               | RESULTS FOR 2017-2018 |                           |                         |                                                    |  |
| QUARTER          | NEW CLUB GOAL | NEW CLUBS | DROPPED CLUBS | QUARTER               | MEMBER GROWTH NET<br>GOAL | MEMBER GROWTH<br>ACTUAL | DROPPED<br>MEMBERS ACTUAL<br>(including transfers) |  |
| JULY/AUG/SEPT    | 1             | 0         | 0             | JULY/AUG/SEPT         | -5                        | 17                      | 36                                                 |  |
| OCT/NOV/DEC      | 2             | 0         | 0             | OCT/NOV/DEC           | 20                        | 17                      | 24                                                 |  |
| JAN/FEB/MAR      | 1             | 0         | 0             | JAN/FEB/MAR           | 2                         | 0                       | 0                                                  |  |
| APR/MAY/JUNE     | 2             | 0         | 0             | APR/MAY/JUNE          | 23                        | 0                       | 0                                                  |  |